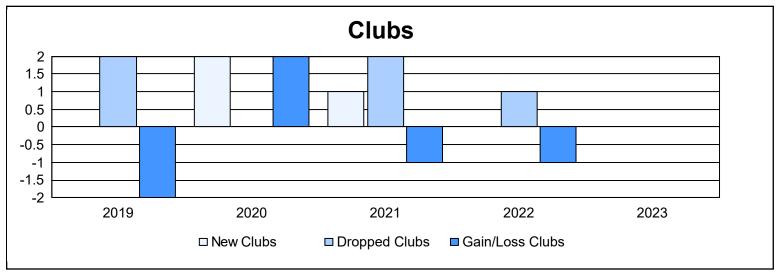

District 20 N As of June 2023 Cumulative

| Year      | New<br>Clubs | Dropped<br>Clubs | Gain/<br>Loss<br>Clubs | New<br>Members | Charter<br>Members | Reinstate<br>Members | Transfer<br>Members | Total<br>Member<br>Added | Total<br>Members<br>Dropped | Gain/<br>Loss<br>Members |
|-----------|--------------|------------------|------------------------|----------------|--------------------|----------------------|---------------------|--------------------------|-----------------------------|--------------------------|
| 2018-2019 | 0            | 2                | -2                     | 99             | 0                  | 6                    | 11                  | 116                      | 147                         | -31                      |
| 2019-2020 | 2            | 0                | 2                      | 71             | 60                 | 8                    | 6                   | 145                      | 120                         | 25                       |
| 2020-2021 | 1            | 2                | -1                     | 102            | 29                 | 14                   | 6                   | 151                      | 167                         | -16                      |
| 2021-2022 | 0            | 1                | -1                     | 126            | 1                  | 8                    | 8                   | 143                      | 157                         | -14                      |
| 2022-2023 | 0            | 0                | 0                      | 125            | 2                  | 5                    | 3                   | 135                      | 176                         | -41                      |
| Average   | 1            | 1                | 0                      | 105            | 18                 | 8                    | 7                   | 138                      | 153                         | -15                      |